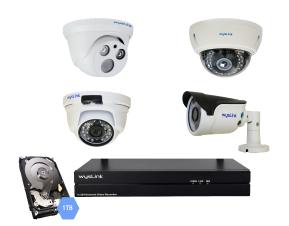

## **Analog Security System**

Special Starting Price

was: \$1280

Now: **\$1050** 

Professional Installation Included 1 Year Parts & Labor Warranty

wysLink DVR
4CH (8CH 16CH)
1TB HDD (up to 6TB)
Live & Playback on Phone
AHD 1080P (4MP)
Turret/Bullet/Dome
2.8/3.6 mm Lens
IR LEDS up to 30m
Outdoor waterproof