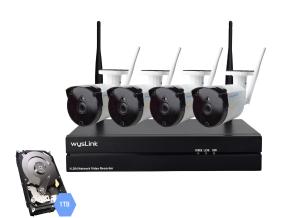

## Wi-Fi Security System

Special Starting Price

was: \$1050

Now: **\$900** 

Professional Installation Included 1 Year Parts & Labor Warranty wysLink Wi-Fi NVR
4CH (6CH Available)
1TB HDD (up to 4TB)
Live & Playback on Phone
1080P Cameras
3.6 mm Lens
IR LEDS up to 30m
Outdoor waterproof