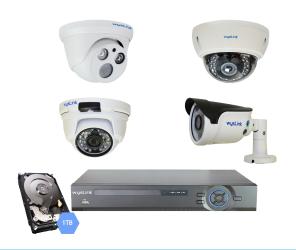

## **Network Security System**

Special Starting Price

was: \$1430

Now: **\$1250** 

Professioanl Installation Included 1 Year Parts & Labor Warranty wysLink NVR
4CH (8CH/16CH)
1TB HDD (up to 6TB)
Live & Playback on Phone
4 x 2MP IP Cameras (4MP)
Turret/Bullet/Dome
2.8/3.6 mm Lens
IR LEDS up to 30m
Outdoor waterproof